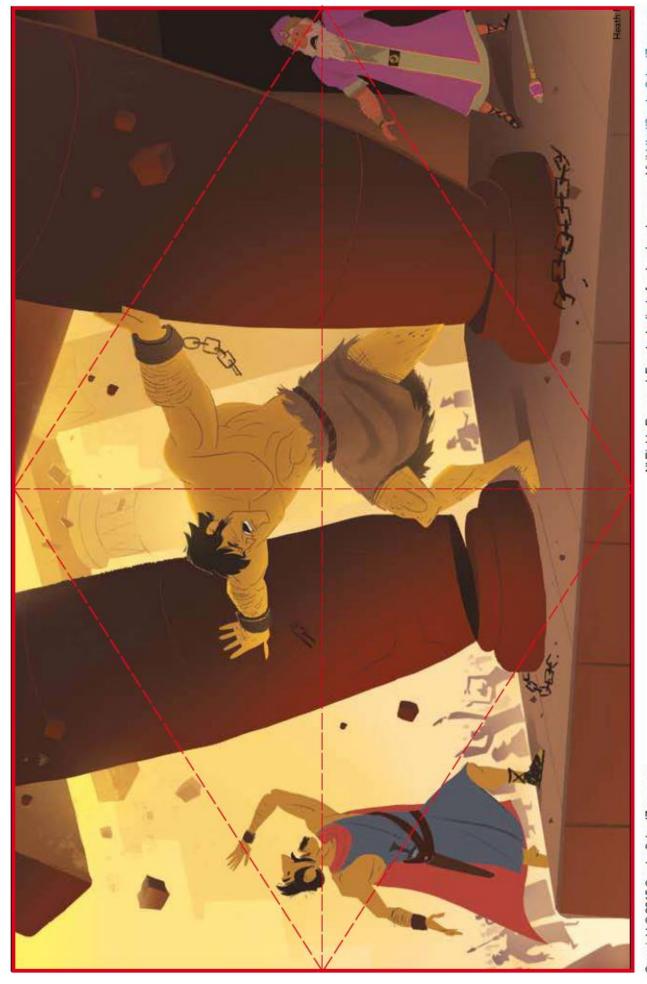

## God's Strong Man: Samson

"You will become pregnant and give birth to a son, and his hair must never be cut. For he will be dedicated to God as a Nazirite from birth. He will begin to rescue Israel from the Philistines." Judges 13:5 (NLT)