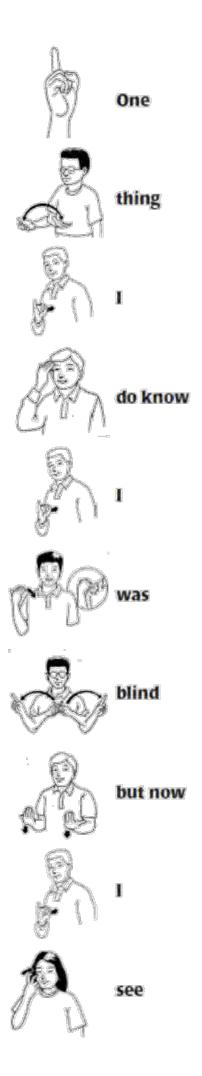

Crew Activities – Jesus Heals the Blind Man MEMORY VERSE

He replied, "Whether he is a sinner or not, I don't know. One thing I do know. I was blind but now I see!"

## John 9:25 (NIV)

### John 9:25 Sign Language