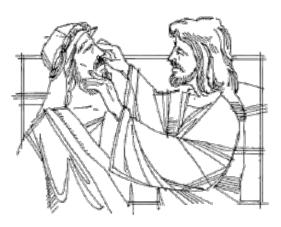

## Jesus Heals a Blind Man

So the man went and washed, and came home seeing. John 9:7 (NIV) Choose the word that best matches the definition.

- \_\_1. Unable to see A. blind B. deaf C. lame D. heal
- 2. An adult male human being A. woman B. girl C. man D. boy
- \_\_3. A sticky mixture of dirt and water A. sand B. play dough C. rock D. mud
- \_\_4. The two organs in your face which are used to see A. ears B. mouth C. eyes D. teeth
- 5. Brightness that comes from the sun, candles, or electrical devices that allows things to be seen A. mud B. light C. wash D. blind
- 6. To make someone well from a sickness or injury A. blind B. glory C. wash D. heal
- \_\_7. To clean something using water A. wash B. heal C. see D. light
- 8. Great admiration, honour and praise, especially as given to God A. heal B. light C. wash D. glory