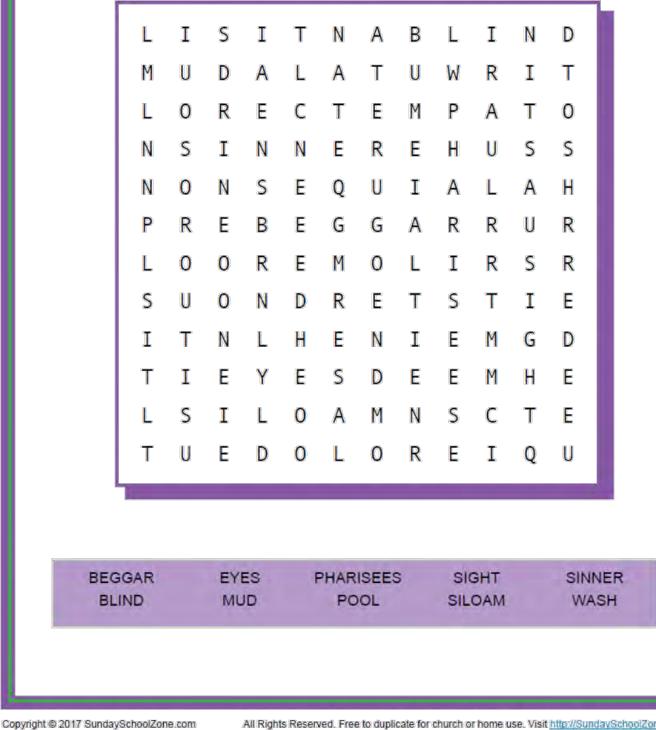

#### Word Search for Jesus Healed a Blind Man

Find the words on the list that are hidden in the puzzle. The words can be left to right, up and down, or diagonally.

All Rights Reserved. Free to duplicate for church or home use. Visit http://SundaySchoolZone.com