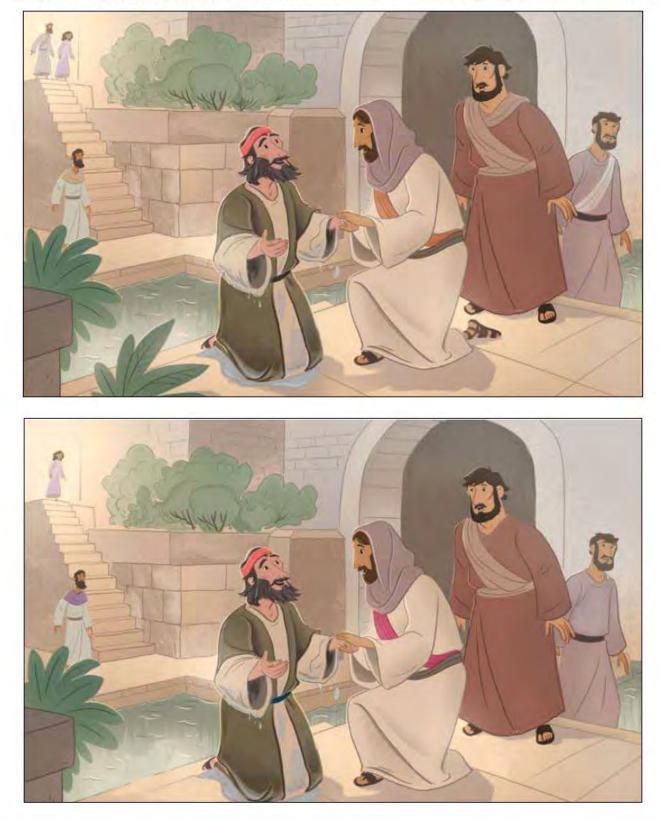

#### Jesus Healed a Blind Man Spot the Differences

Compare the picture on the top with the picture on bottom. Circle the 10 things that are different.

Copyright © 2016 SundaySchoolZone.com

All Rights Reserved. Free to duplicate for church or home use. Visit http://SundaySchoolZone.com.