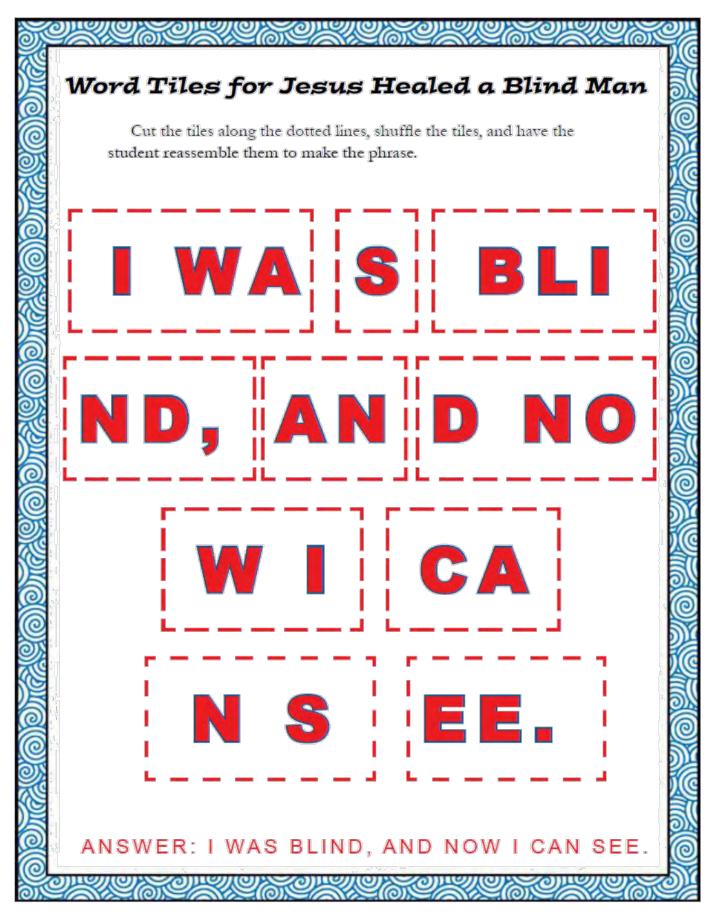

Crew Activities – Jesus Heals the Blind Man MEMORY VERSE

He replied, "Whether he is a sinner or not, I don't know. One thing I do know. I was blind but now I see!"