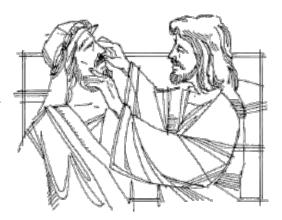

## Jesus Heals a Blind Man

So the man went and washed, and came home seeing. John 9:7 (NIV) The puzzle is based on John 9:1-34 (NIV).

٦

|       | S | R | Е  | Х  | т | В | s | D   | W | 0 | R | L  | D | W | т |      |
|-------|---|---|----|----|---|---|---|-----|---|---|---|----|---|---|---|------|
|       | R | В | Ρ  | Ν  | Н | D | Е | Ι   | А | Μ | В | Ι  | R | т | Н |      |
|       | I | Ρ | R  | С  | Е | V | R | W   | G | V | Х | V  | S | 0 | L |      |
|       | L | 0 | Ρ  | Ν  | I | т | D | В   | R | Н | ۷ | L  | R | D | Q |      |
|       | В | Κ | Ν  | Е  | Н | U | Ρ | 0   | 0 | L | Т | I  | G | Е | U |      |
|       | Е | I | С  | G  | В | А | К | М   | V | Х | Ρ | G  | Μ | L | Ζ |      |
|       | S | Ε | Ι  | S  | L | F | А | Е   | Ρ | Κ | А | Н  | W | н | Е |      |
|       | R | Ν | I  | G  | Ι | Q | Ι | 0   | W | А | R | Т  | Y | Μ | V |      |
|       | F | С | Q  | D  | Ν | D | Н | Ζ   | S | Х | Е | 0  | 0 | L | Ρ |      |
|       | Х | 0 | U  | Н  | D | D | G | т   | I | А | N | Н  | Т | т | Κ |      |
|       | L | Μ | Ρ  | Ζ  | Е | Q | Κ | R   | L | E | т | С  | R | G | С |      |
|       | Ρ | I | W  | Е  | W | А | S | Н   | 0 | Ζ | S | S  | Ρ | Ι | т |      |
|       | С | С | F  | Е  | Ν | W | Κ | J   | А | U | Q | R  | 0 | R | Y |      |
|       | Ρ | Q | D  | Е  | U | Е | Κ | Е   | М | Q | Ν | В  | S | Н | 0 |      |
|       | т | Ν | Е  | Y  | Е | S | D | S   | Е | L | А | D  | Μ | Ζ | Ζ |      |
| BLIND |   |   | EY | ES |   |   | S | PIT |   |   | P | 00 | L |   | , | WASH |

# Jesus Heals a Blind Man

So the man went and washed, and came home seeing. John 9:7 (NIV)

This puzzle is based on John 9:1-34 (NIV)